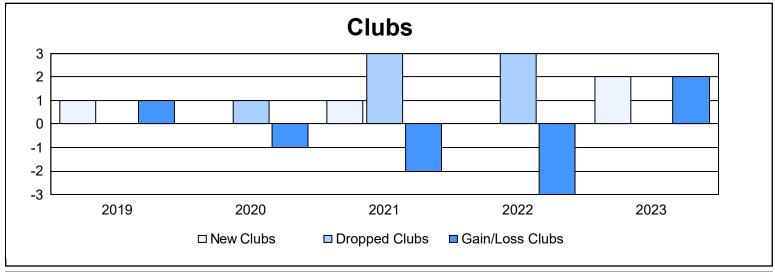

District 34 C

As of June 2023 Cumulative

| Year      | New<br>Clubs | Dropped<br>Clubs | Gain/<br>Loss<br>Clubs | New<br>Members | Charter<br>Members | Reinstate<br>Members | Transfer<br>Members | Total<br>Member<br>Added | Total<br>Members<br>Dropped | Gain/<br>Loss<br>Members |
|-----------|--------------|------------------|------------------------|----------------|--------------------|----------------------|---------------------|--------------------------|-----------------------------|--------------------------|
| 2018-2019 | 1            | 0                | 1                      | 153            | 32                 | 4                    | 3                   | 192                      | 141                         | 51                       |
| 2019-2020 | 0            | 1                | -1                     | 96             | 8                  | 5                    | 6                   | 115                      | 181                         | -66                      |
| 2020-2021 | 1            | 3                | -2                     | 63             | 33                 | 3                    | 10                  | 109                      | 182                         | -73                      |
| 2021-2022 | 0            | 3                | -3                     | 125            | 1                  | 2                    | 6                   | 134                      | 174                         | -40                      |
| 2022-2023 | 2            | 0                | 2                      | 105            | 34                 | 4                    | 0                   | 143                      | 121                         | 22                       |
| Average   | 1            | 1                | -1                     | 108            | 22                 | 4                    | 5                   | 139                      | 160                         | -21                      |